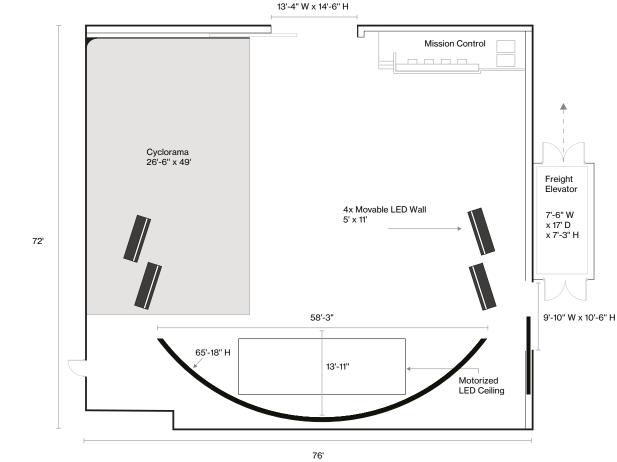

76 x 1344

Specs

**Dimensions:** 78'W x 85'D x 31.5'H to Beams / 45' to the Ceiling / 20'H to the Grid Over the Cyc

**Cyclorama:** Two Wall, One Corner 49'W x 26'6"D x 20'H Back Wall x 14'6"H Wall on Right Stage Door To: Freight Area 9'10"W x 10'6"H / Reception Area 13'4"W x 14'6"H

**Power:** 600 Amps 3 Phase Distributed by One 200 Amp & One 400 Amp 3 Phase Camlocks

Vehicle Accessible

Contact

info@pier59.com 212.691.5959

59 Chelsea Piers 2nd floor New York, New York 10011