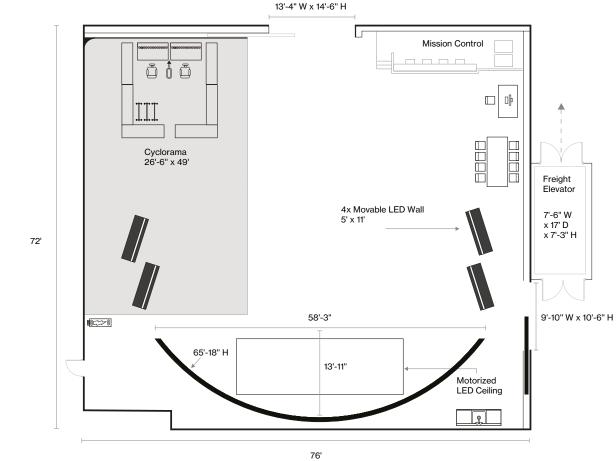

76 x 1344

Specs

**Dimensions:** 78'W x 85'D x 31.5'H to Beams / 45' to the Ceiling / 20'H to the Grid Over the Cyc

**Cyclorama:** Two Wall, One Corner 49'W x 26'6"D x 20'H Back Wall x 14'6"H Wall on Right Stage Door To: Freight Area 9'10"W x 10'6"H / Reception Area 13'4"W x 14'6"H

**Power:** 600 Amps 3 Phase Distributed by One 200 Amp & One 400 Amp 3 Phase Camlocks

Vehicle Accessible

Contact

info@pier59.com 212.691.5959

59 Chelsea Piers 2nd floor New York, New York 10011